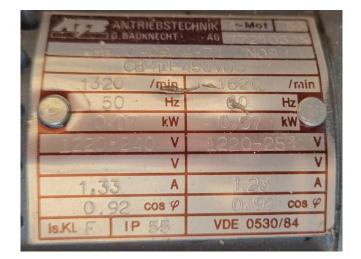

#### Used Helpman LFX 207 / 220-5-1

Used Helpman LFX 207 / 220-50-1 evaporator with hot gas defrosting. Complete with 7 ATB fans 50 hz - 0,07 kW - 1320 RPM and a diameter of 350 mm with a total airflow of 18.300 m<sup>3</sup>/h. \*All components of this used evaporator will be tested on adequate functionality. Choosing HOSBV means buying with warranty. We perform an industrial cleaning. \*If requested we are happy to arrange your logistics.