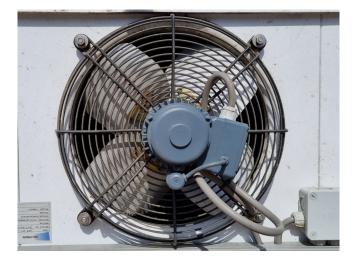

#### Used Helpman LFX 207 / 220-5-1

Used Helpman LFX 207 / 220-50-1 evaporator with hot gas defrosting. Complete with 7 ATB fans 50 hz - 0,07 kW - 1320 RPM and a diameter of 350 mm with a total airflow of 18.300 m<sup>3</sup>/h. \*All components of this used evaporator will be tested on adequate functionality. Choosing HOSBV means buying with warranty. We perform an industrial cleaning. \*If requested we are happy to arrange your logistics.