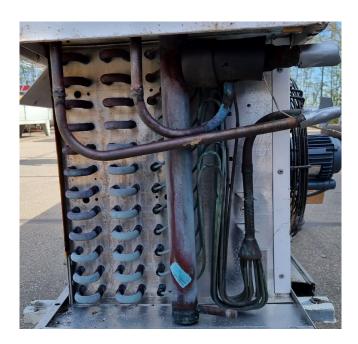

#### Used Helpman LFX 207 / 220-5-1

Used Helpman LFX 207 / 220-50-1 evaporator with hot gas defrosting. Complete with 7 ATB fans 50 hz - 0,07 kW - 1320 RPM and a diameter of 350 mm with a total airflow of 18.300 m<sup>3</sup>/h. \*All components of this used evaporator will be tested on adequate functionality. Choosing HOSBV means buying with warranty. We perform an industrial cleaning. \*If requested we are happy to arrange your logistics.