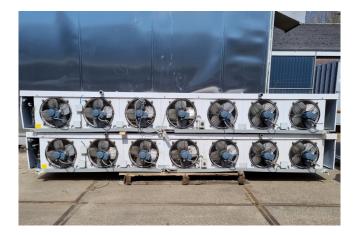

#### Used Helpman LFX 207 / 220-5-1

Used Helpman LFX 207 / 220-50-1 evaporator with hot gas defrosting. Complete with 7 ATB fans 50 hz - 0,07 kW - 1320 RPM and a diameter of 350 mm with a total airflow of 18.300 m<sup>3</sup>/h. \*All components of this used evaporator will be tested on adequate functionality. Choosing HOSBV means buying with warranty. We perform an industrial cleaning. \*If requested we are happy to arrange your logistics.