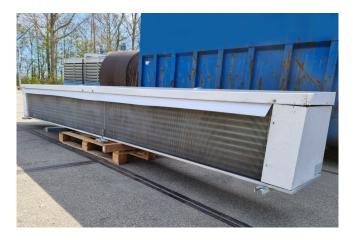

#### Used Helpman LFX 207 / 220-5-1

Used Helpman LFX 207 / 220-50-1 evaporator with hot gas defrosting. Complete with 7 ATB fans 50 hz - 0,07 kW - 1320 RPM and a diameter of 350 mm with a total airflow of 18.300 m<sup>3</sup>/h. \*All components of this used evaporator will be tested on adequate functionality. Choosing HOSBV means buying with warranty. We perform an industrial cleaning. \*If requested we are happy to arrange your logistics.