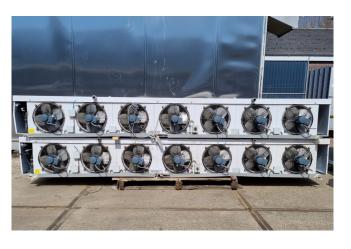

#### Used Helpman LFX 207 / 220-5-1

Used Helpman LFX 207 / 220-50-1 evaporator with hot gas defrosting. Complete with 7 ATB fans 50 hz - 0,07 kW - 1320 RPM and a diameter of 350 mm with a total airflow of 18.300 m<sup>3</sup>/h. \*All components of this used evaporator will be tested on adequate functionality. Choosing HOSBV means buying with warranty. We perform an industrial cleaning. \*If requested we are happy to arrange your logistics.